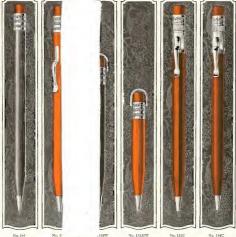

No. 98 No. 985W No. 99 No. 986 No. 986SW No. 996 (Illivatisticat are actual sist. Every period has an exact writer cap) No. 99SW No. 99GSW

# 14K SOLID YELLOW GOLD

| ABAWC<br>ABAXD | No. 98<br>No. 985W | Diamond design pencil, long with pocket clip; length 5¼ inches; twelve extra leads in magazine.<br>Diamond design pencil, short with ring on cap; length 4½ inches; four extra leads in magazine. |
|----------------|--------------------|---------------------------------------------------------------------------------------------------------------------------------------------------------------------------------------------------|
|                |                    | (Engine Turned and Hand Engraved)                                                                                                                                                                 |
| ABATE          | No. 99<br>No. 995W | Hanlin design pencil, long with pocket clip; length 534 inches; twelve extra leads in magazine.<br>Hanlin design pencil, short with ring on cap; length 434 inches; four extra leads in magazine. |

# 18K SOLID GREEN GOLD

| Азвос<br>Азвон | No. 98G<br>No. 98GSW | (Engine 7 wrsed)<br>See description of No. 98 above.<br>See description of No. 988W above.                    |
|----------------|----------------------|---------------------------------------------------------------------------------------------------------------|
| ABCAD          | No. 99G<br>No. 99GSW | (Engine Turned and Hand Engraved)<br>See description of No. 993W above.<br>See description of No. 993W above. |